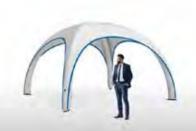

#### XD 4 TENT

Ideal for smaller construction areas and exhibition stands starting at 4x4m. The dome-shaped roof offers a perfect display for your products. Thanks to the optional components available, this space can be individually designed, and/or expanded as needed by combining several tents. Another advantage: Lightweight and compact, the XD 4 tent can be transported by just one person and set up very easily.

### **SPECIFICATIONS**

| Side length:                   | 13,1 ft               | 4,0 m              |
|--------------------------------|-----------------------|--------------------|
| Entrance height:               | 6,9 ft                | 2,1 m              |
| Total height:                  | 8,9 ft                | 2,7 m              |
| Tube diameter:                 | 0,8 ft                | 0,25 m             |
| Covered area:                  | 102,3 ft <sup>2</sup> | 9,5 m <sup>2</sup> |
| Weight:                        | 33 lb                 | 15,0 kg            |
| Air pressure:                  | 0,35 bar              | 5 psi              |
| Setup time with electric pump: |                       | 5 min              |