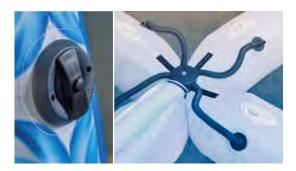

#### A UNIFIED CONNECTION SYSTEM

Optional components, including walls, canopies and tunnel parts, are attached to the tent by means of highly-stable spiral zippers.

The unique roof-tube connection system allows for the roof to be easily exchanged – perfect if a tent with multiple design options is needed.

#### **ONE-PUMP SYSTEM**

The one-pump system is available as an optional upgrade for all tents in the XD series.

It allows an even faster setup and ensures uniform air distribution in all four tubes.