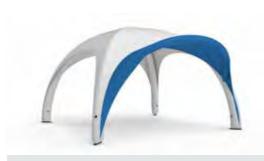

### CANOPY

The arc of the canopy is created by means of its own inflatable tube at the front, which is inflated after zipping it onto the tent. The canopy effectively increases the covered area of the tent.