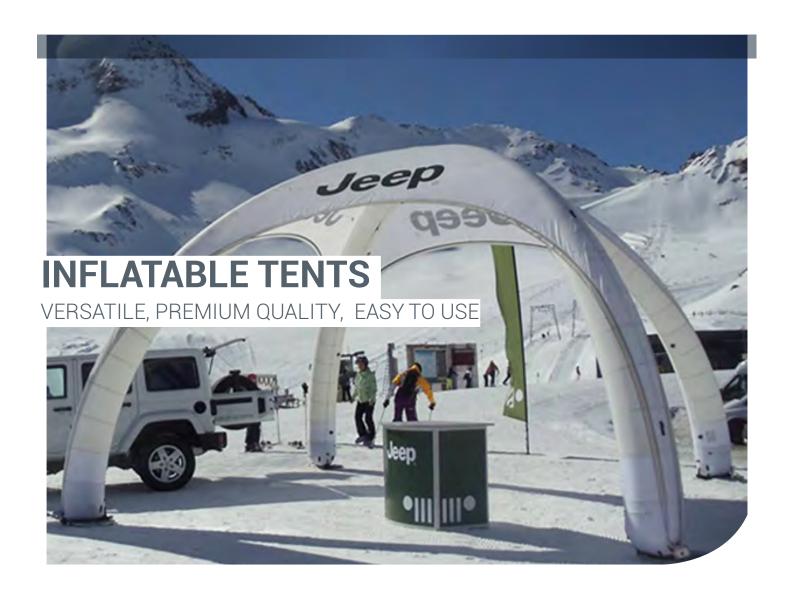

# THE INFLATABLE X GLOO TENT

### Incomparably innovative and versatile as:

- a pavilion for the impressive presentation of your products at trade fairs, events and roadshows
- an outdoor event tent on asphalt, the beach, the mountains and the most rugged terrain
- a rescue tent for the effective protection of people and equipment
- a mobile office and shelter at temporary job sites and mobile construction sites
- a solution for temporary space for YOUR occasion

### ...and always featuring:

- ample advertising space
- an attractive design
- lightweight construction and easy handling
- quick setup times
- visibly high-quality workmanship