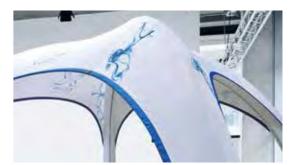

# XD 6 TENT

Thanks to the enormous amount of space and optional additional components, such as roof and canopy banners, the XD 6 model offers a very customer-oriented tent solution. This versatile tent provides the right presentation environment for your brand and larger products, while keeping your displays, seating and guests out of the rain and elements. With an individual, custom-made, highquality print, it is guaranteed to be an eyecatcher.

The results are in these clear advantages:

The tubes lead steeply upwards, creating not only a more generous space, but also a larger roof area, which increases the available branding space.

At the same time, wind and weather resistance can be ensured by reinforcing the fabric in sensitive areas: X GLOO tents withstand winds of up to 60 km/h and offer a considerable advantage over folding tents and pole tents.