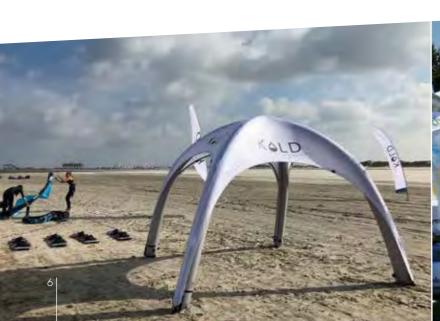

#### XD 4 TENT

Ideal for smaller construction areas and exhibition stands starting at 4x4m. The dome-shaped roof offers a perfect display for your products. Thanks to the optional components available, this space can be individually designed, and/or expanded as needed by combining several tents. Another advantage: Lightweight and compact, the XD 4 tent can be transported by just one person and set up very easily.

#### XD 5 TENT

Our most popular model. Thanks to additional components such as roof and canopy banners, it can be perfectly adapted to suit a variety of requirements. Its size also offers enough space to accommodate both larger groups of visitors or products such as jet skis or compact cars. Despite the space it offers, the weight of the XD 5 - less than 20 kg- makes it light and compact. It can be carried by one person and set up easily.