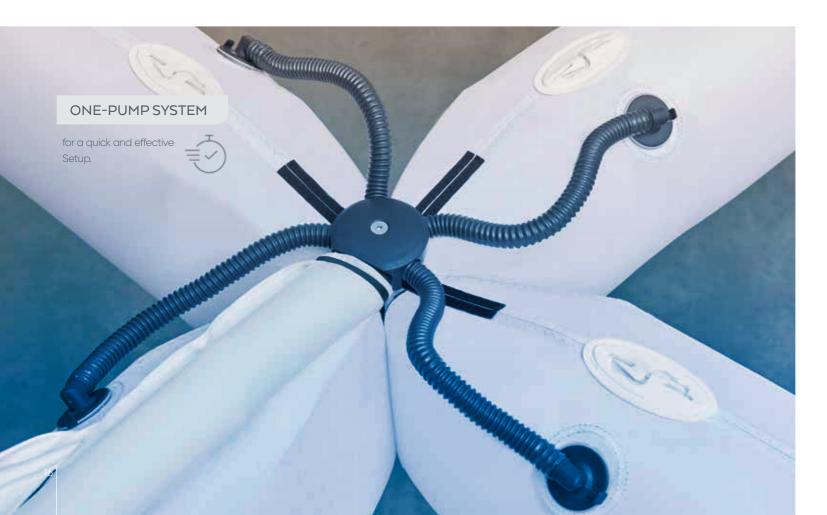

#### **ONE-PUMP SYSTEM**

The one-pump system is available as an optional upgrade for all tents in the XD series.

It allows an even faster setup and ensures uniform air distribution in all four tubes.