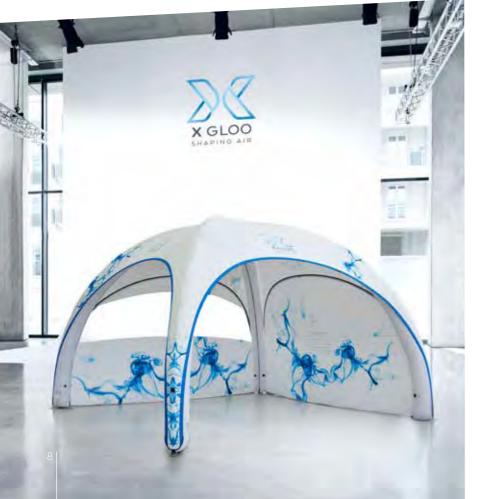

# DIGITAL PRINTING

is suitable for individual color design and personalization of the tents.

### BRANDING ON WHITE FABRIC

The brilliant colors achieved through dye-sublimation printing guarantees you the perfect appearance.

This branding option includes full-surface dyesublimation printing of your graphics across the entire tent roof and/or desired components. Simply provide us with your desired colors, logos, graphics and images. We then transfer your individual design via dye-sublimation printing onto our high-quality tent fabric, turning your event tent into a perfectly-branded eyecatcher.