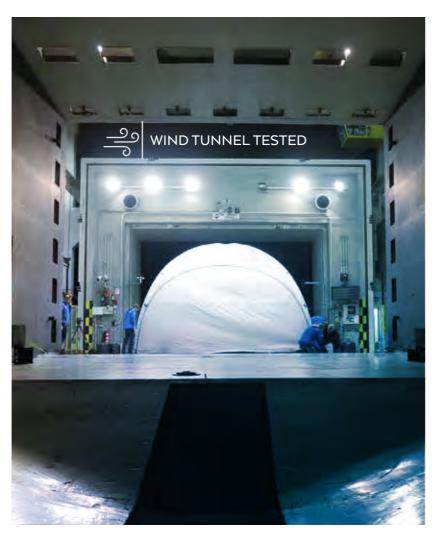

https://www.absoluteexhibits.com/x-gloo-inflatable-event-tents/ | 17

LIV RESISTANT

FLAME RETARDANT

WATERPROOF

WIND RESISTANT

QUICK SETUP

ALL TERRAIN

That's why we have tested our X GLOO tents in a professional wind tunnel. The results and findings helped guide us while shaping and processing, and when choosing sizes and materials.

The tests in the wind tunnel showed us where and how the statics and strength of the support structure (inflatable tubes) could be significantly improved and how an optimized relationship between column diameter and air pressure could be created.

The results are in these clear advantages:

The tubes lead steeply upwards, creating not only a more generous space, but also a larger roof area, which increases the available branding space.

At the same time, wind and weather resistance can be ensured by reinforcing the fabric in sensitive areas: X GLOO tents withstand winds of up to 60 km/h and offer a considerable advantage over folding tents and pole tents.

### PURPOSEFUL REINFORCEMENTS

After careful evaluation of the XD tents in numerous wind tunnel tests, we engineered and added targeted reinforcements to points which were exposed or which came under stress.