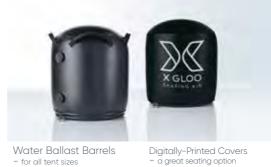

## PUMP

Hand Pump - for XC 3, XD 4, 5, 6

Electric Pump BRAVO 230/2000 - for XC 3, XD 4, 5, 6, 7

Grass Anchor Sets - for all tent sizes

Wall Ballasts - for all tent sizes

# TRANSPORT

Back Pack - for XC 3 Transport Bag L - for XD 4 / XL - for XD 5, 6

Transport Handtruck and Easy Bag - for XD 4, 5, 6

Water Ballast Barrels - for all tent sizes

Tube Ballasts - for XC 3, XD 4, 5, 6