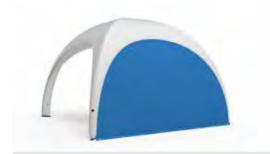

#### STANDARD WALL

The standard wall provides complete privacy as well as generous advertising space. The convenient zipper system allows you to display your graphics inside or outside.

2-sided printing also available.