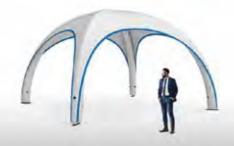

#### XD 5 TENT

Our most popular model. Thanks to additional components such as roof and canopy banners, it can be perfectly adapted to suit a variety of requirements. Its size also offers enough space to accommodate both larger groups of visitors or products such as jet skis or compact cars. Despite the space it offers, the weight of the XD 5 - less than 20 kg- makes it light and compact. It can be carried by one person and set up easily.

#### **SPECIFICATIONS**

| Side length:                   | 16,4 ft             | 5,0 m   |
|--------------------------------|---------------------|---------|
| Entrance height:               | 8,2 ft              | 2,45 m  |
| Total height:                  | 10,7 ft             | 3,25 m  |
| Tube diameter:                 | 0,9 ft              | 0,30 m  |
| Covered area:                  | 161 ft <sup>2</sup> | 15,0 m² |
| Weight:                        | 44 lb               | 20,0 kg |
| Air pressure:                  | 0,3 bar             | 4 psi   |
| Setup time with electric pump: |                     | 10 min  |