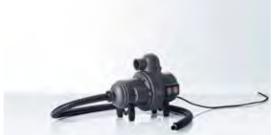

## PUMP

Hand Pump - for XC 3, XD 4, 5, 6

Electric Pump BRAVO 230/2000 - for XC 3, XD 4, 5, 6, 7

Grass Anchor Sets - for all tent sizes

Wall Ballasts - for all tent sizes