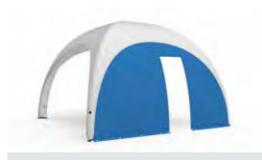

#### **ENTRANCE WALL**

The entrance wall features a full-length vertical zipper to easily open or close the tent. The two halves can be held open to the sides using the attached toggle fasteners.