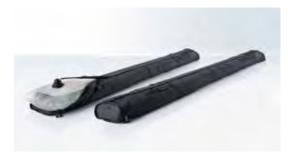

# TRANSPORT

Back Pack - for XC 3 Transport Bag L - for XD 4 / XL - for XD 5, 6

Transport Handtruck and Easy Bag - for XD 4, 5, 6

Water Ballast Barrels - for all tent sizes

Tube Ballasts - for XC 3, XD 4, 5, 6

Bag L - for XD 4 / XL - for XD 5, 6

Convertible Hard Case/Counter - for XC 3, XD 4

LED Lighting Kit - for all tent sizes

Protection Foil - for all tent sizes