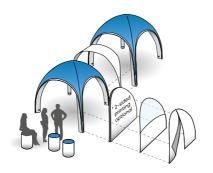

# **ELEMENTS**

Available wall and tunnel components provide a larger surface for branding, optionally divide the space in the tent and offer extra shade and protection from wind and weather.

#### STANDARD WALL

The standard wall provides complete privacy as well as generous advertising space. The convenient zipper system allows you to display your graphics inside or outside.

2-sided printing also available.

### CANOPY

The arc of the canopy is created by means of its own inflatable tube at the front, which is inflated after zipping it onto the tent. The canopy effectively increases the covered area of the tent.

#### **ENTRANCE WALL**

The entrance wall features a full-length vertical zipper to easily open or close the tent. The two halves can be held open to the sides using the attached toggle fasteners.

#### WINDOW WALL

The transparent PVC window in the window wall reliably protects against wind and weather, and lets natural light in. The wide area below the window offers a convenient advertising space.

### **CANOPY BANNER**

The optional, exchangeable canopy banner zips in at the front of the canopy to present your graphics prominently at the front of your booth.