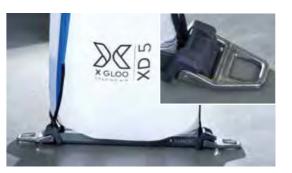

### PURPOSEFUL REINFORCEMENTS

After careful evaluation of the XD tents in numerous wind tunnel tests, we engineered and added targeted reinforcements to points which were exposed or which came under stress.

Thanks to a wide range of special anchoring options, the tents can withstand wind speeds of up to 60 km/h and can be set up on any surface and in any environment.