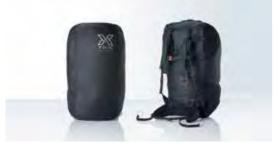

# TRANSPORT

Back Pack - for XC 3 Transport Bag L - for XD 4 / XL - for XD 5, 6

Transport Handtruck and Easy Bag - for XD 4, 5, 6

Water Ballast Barrels - for all tent sizes

Tube Ballasts - for XC 3, XD 4, 5, 6