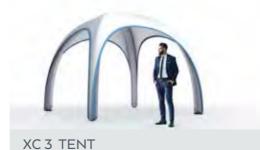

# THE XC 3 TENT

A compact tent for 3x3m exhibition areas.

### INCLUDED IN PACKAGE

Tent, Hand Pump, Anchoring Line Set, Repair Kit, User Manual.

The XC 3 tent gives ordinary 3x3-meter exhibition booths an extraordinary look. The high, domeshaped roof provides a vaulted space in which visitors and users feel much more comfortable than in conventional pavilions and pole tents.

Thanks to its minimal weight (just over 8 kg), the convenient transport using the included backpack and the easy setup, one person can build the tent standing in just five minutes. The materials and processing methods used in the XC 3 guarantee a long product life.