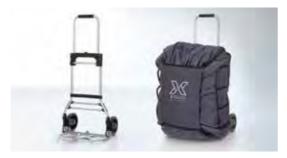

# TRANSPORT

Back Pack - for XC 3 Transport Bag L - for XD 4 / XL - for XD 5, 6

Transport Handtruck and Easy Bag - for XD 4, 5, 6

Water Ballast Barrels - for all tent sizes

Tube Ballasts - for XC 3, XD 4, 5, 6