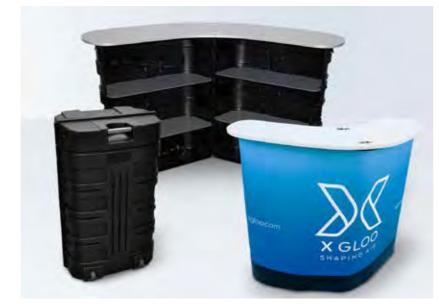

Bag L - for XD 4 / XL - for XD 5, 6

Convertible Hard Case/Counter - for XC 3, XD 4

LED Lighting Kit - for all tent sizes

Protection Foil - for all tent sizes

# STYLISH ADDITIONAL

Inflatable Cushion

Convertible Hard Case/Counter with branded wrapping, shelves and countertop.

Inflatable Couch

Inflatable Chair

Inflatable Seat