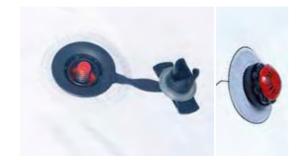

#### PREMIUM-HIGH QUALITY VALVES

The valves connect securely to the pump, so that no air is lost during inflation or when the pump is disconnected.

All valves used on the XD series of tents are flush-mounted on the tubes. If the air pressure inside the tubes is ever exceeded - when inflating or through exposure to direct sunlight for example - the built-in overpressure valves will automatically release excess air.