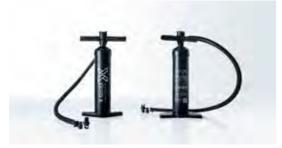

## PUMP

Hand Pump - for XC 3, XD 4, 5, 6

Electric Pump BRAVO 230/2000 - for XC 3, XD 4, 5, 6, 7

Grass Anchor Sets - for all tent sizes

Wall Ballasts - for all tent sizes