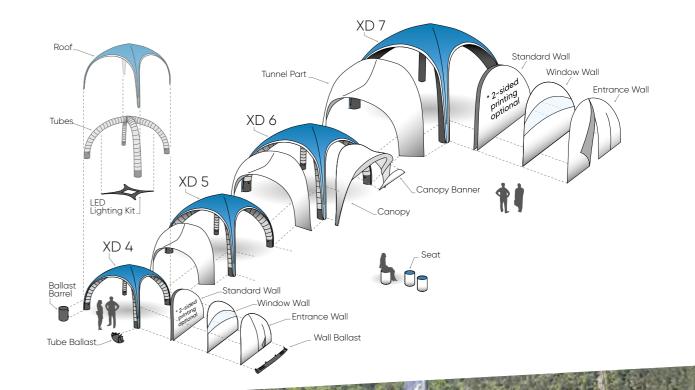

# THE XD TENT SERIES

Tents from 4x4m up to massive tent combinations.

#### XD 4 TENT

Ideal for smaller construction areas and exhibition stands starting at 4x4m. The dome-shaped roof offers a perfect display for your products. Thanks to the optional components available, this space can be individually designed, and/or expanded as needed by combining several tents. Another advantage: Lightweight and compact, the XD 4 tent can be transported by just one person and set up very easily.

#### XD 5 TENT

Our most popular model. Thanks to additional components such as roof and canopy banners, it can be perfectly adapted to suit a variety of requirements. Its size also offers enough space to accommodate both larger groups of visitors or products such as jet skis or compact cars. Despite the space it offers, the weight of the XD 5 - less than 20 kg- makes it light and compact. It can be carried by one person and set up easily.

# XD 6 TENT

Thanks to the enormous amount of space and optional additional components, such as roof and canopy banners, the XD 6 model offers a very customer-oriented tent solution. This versatile tent provides the right presentation environment for your brand and larger products, while keeping your displays, seating and guests out of the rain and elements. With an individual, custom-made, highquality print, it is guaranteed to be an eyecatcher.

### XD 7 TENT - COMING SOON

The XD 7 tent provides a huge covered area for your big event and offers ample space for effective advertising through high-quality printing. Despite its impressive size, the XD 7 weighs only 30 kg. With the help of an electric pump, it can be set up by two people in about 25 minutes.

#### **ELEMENTS**

Standard Wall Canopy Entrance Wall Canopy Banner Window Wall Tunnel Parts

#### ELEMENTS

Standard Wall Canopy Entrance Wall Canopy Banner Window Wall Tunnel Parts

### **ELEMENTS**

| Standard Wall | Canopy        |
|---------------|---------------|
| Entrance Wall | Canopy Banner |
| Window Wall   | Tunnel Parts  |

#### **INCLUDED** IN PACKAGE

Tent, Hand Pump, Anchoring Line Set, Closing Rod (XD5-7), User Manual and Repair Kit.

Standard Wall Entrance Wall Window Wall

Tunnel Parts